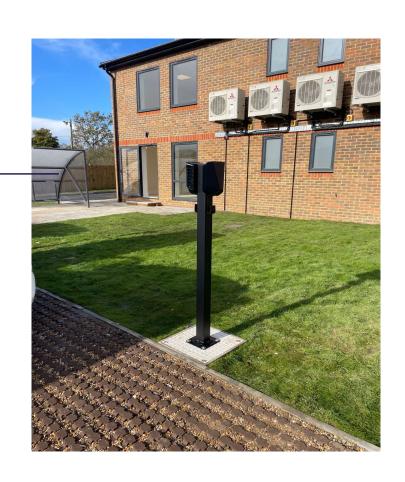

## THE DO-IT-ALL LEVEL 2 FOUNDATION YOU'VE BEEN WAITING FOR

- Fast, easy and efficient installation
- Produced in a controlled environment ensuring quality and consistency
- · Available when you need it
- Unique universal features to meet your project requirements
- Engineered and tested
- Backed by a team with the knowledge and resources to make your project a success