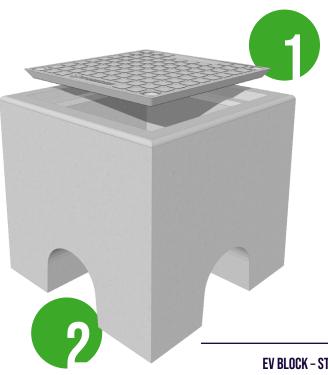

## **EV BLOCK - STANDARD**

**Product Dimensions:** 22" x 22" x 24" tall

Approximate Weight: 640 pounds

## **1 UNIVERSAL TOP PLATE:**

- Can accommodate nearly all Level 2 chargers
- Can be installed before chargers are chosen or specified
- Blocks can be installed for future expansion future-proofing your site
- Allows for easy maintenance or future charger changeout
- ADA slip resistant compliant and load rated when used in a passive installation

## **2** SIDE OPENING:

- · Four side openings to accommodate conduit from any direction
- Allows for conduit ducting up to 6" diameter
- Can be used as a cable pulling access point

EV Blocks is produced and marketed pursuant to a license agreement with Recon Wall Systems, Inc., 11521 Eagle Street Suite 3, Coon Rapids, MN 55448